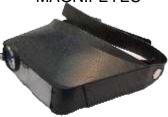

# MAGNIFEYES

Forget straining your eyes. This lightweight headband magnifier is a must for all engravers. With 3 flip down lenses 1.8x, 2.3x, 3.7x &

MAGEYES-2 £9.95