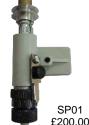

Ideal accessory for

gripping the base of

rotary items. Screws

directly to the base

spigot. Especially

useful when glass

engraving. Increases

grip without adding

125-200mm CC5R Rubber £50.00

Rubber

200-260mm CC6 Hard Resin £55.00

# £200.00