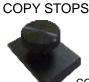

#### **GRUB SCREWS**

M3 x 3mm 20p each M4 x 4mm 20p each M4 x 6mm 20p each

Replacement stops to fit most machines.

COPY £8.00 EACH