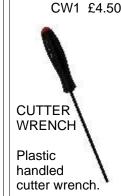

amond cutters for a lighter cut. Ideal for glass.

1/8" LT1 £60.00 1/8" IT1R\* £60.00 11/64" LT2 £60.00 1/4" LT3 £60.00

A simple plastic eyeglass for checking the condition of your cutters and the engraving quality.

**EYE** 



£2.00

High impact fully enclosed goggles

GOGGLES £6.00



Provides excellent puncture, cuts and snags.

Safety glasses. GLASSES Will fit over £5.25 prescription glasses.



**EAR** £11 25

# SAFETY EQUIPMENT

Dust mask. Reduces dust and particle inhalation.

DUSTMASK £15.00 Pack of 20

> Wrap over ear defenders. Greatly reduces machine noise. Recommended when using routers, saws and bevellers.

# MAGNIFEYES



Forget straining your eyes. This lightweight headband magnifier is a must for all engravers. With 3 flip down lenses 1.8x, 2.3x, 3.7x &

MAGEYES-2 £9.95